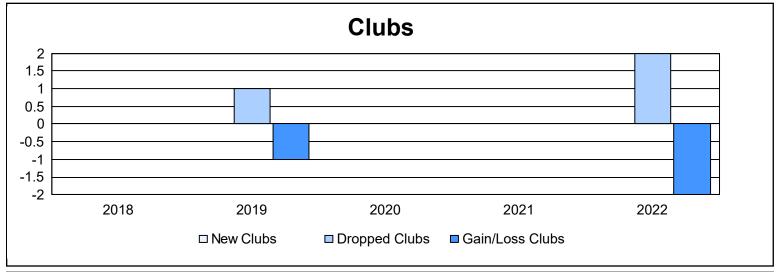

District 27 D2 As of June 2022 Cumulative

| Year      | New<br>Clubs | Dropped<br>Clubs | Gain/<br>Loss<br>Clubs | New<br>Members | Charter<br>Members | Reinstate<br>Members | Transfer<br>Members | Total<br>Member<br>Added | Total<br>Members<br>Dropped | Gain/<br>Loss<br>Members |
|-----------|--------------|------------------|------------------------|----------------|--------------------|----------------------|---------------------|--------------------------|-----------------------------|--------------------------|
| 2017-2018 | 0            | 0                | 0                      | 136            | 0                  | 5                    | 8                   | 149                      | 177                         | -28                      |
| 2018-2019 | 0            | 1                | -1                     | 157            | 0                  | 10                   | 10                  | 177                      | 208                         | -31                      |
| 2019-2020 | 0            | 0                | 0                      | 120            | 2                  | 11                   | 6                   | 139                      | 179                         | -40                      |
| 2020-2021 | 0            | 0                | 0                      | 98             | 0                  | 9                    | 2                   | 109                      | 175                         | -66                      |
| 2021-2022 | 0            | 2                | -2                     | 202            | 2                  | 6                    | 5                   | 215                      | 150                         | 65                       |
| Average   | 0            | 1                | -1                     | 143            | 1                  | 8                    | 6                   | 158                      | 178                         | -20                      |